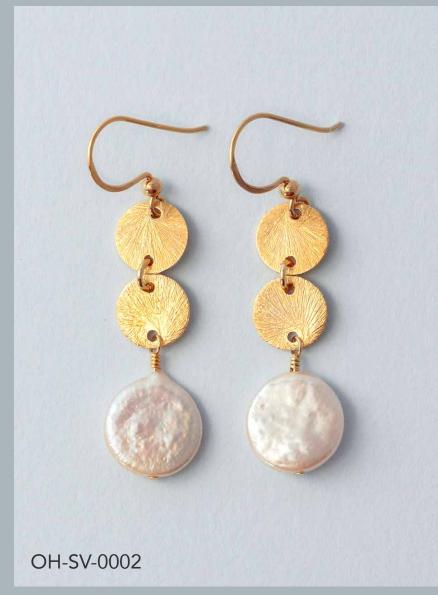

#### Spinel earrings with bicolour silver and small heart. Length 4,3 cm

OH-S-0002

IN GOLD-PLATED STERLING SILVER

with moonstone in gold-plated silver. Length 4,5 cm

Rosé gold-plated silver earrings with crystal and agate. Length 3,3 cm