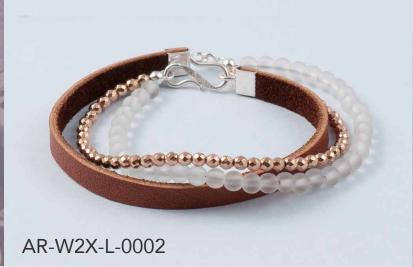

Length as desired, standard length 36 cm width 3 to 6 mm, sterling silver S-hook clasp

Men's triple wrap bracelets made of dark brown natural leather, ebony and small pyrite stones or cognac-coloured leather with handwoven silver hematite elements.

Length as desired, standard length 57,5 cm. Width 10 mm, sterling silver lobster clasp.

# Men's jewellery FOR INDIVIDUALISTS

The material mix of semi-precious stones such as labradorite, onyx and amethyst, sterling silver, precious woods and natural leather give each piece of jewellery its special look.