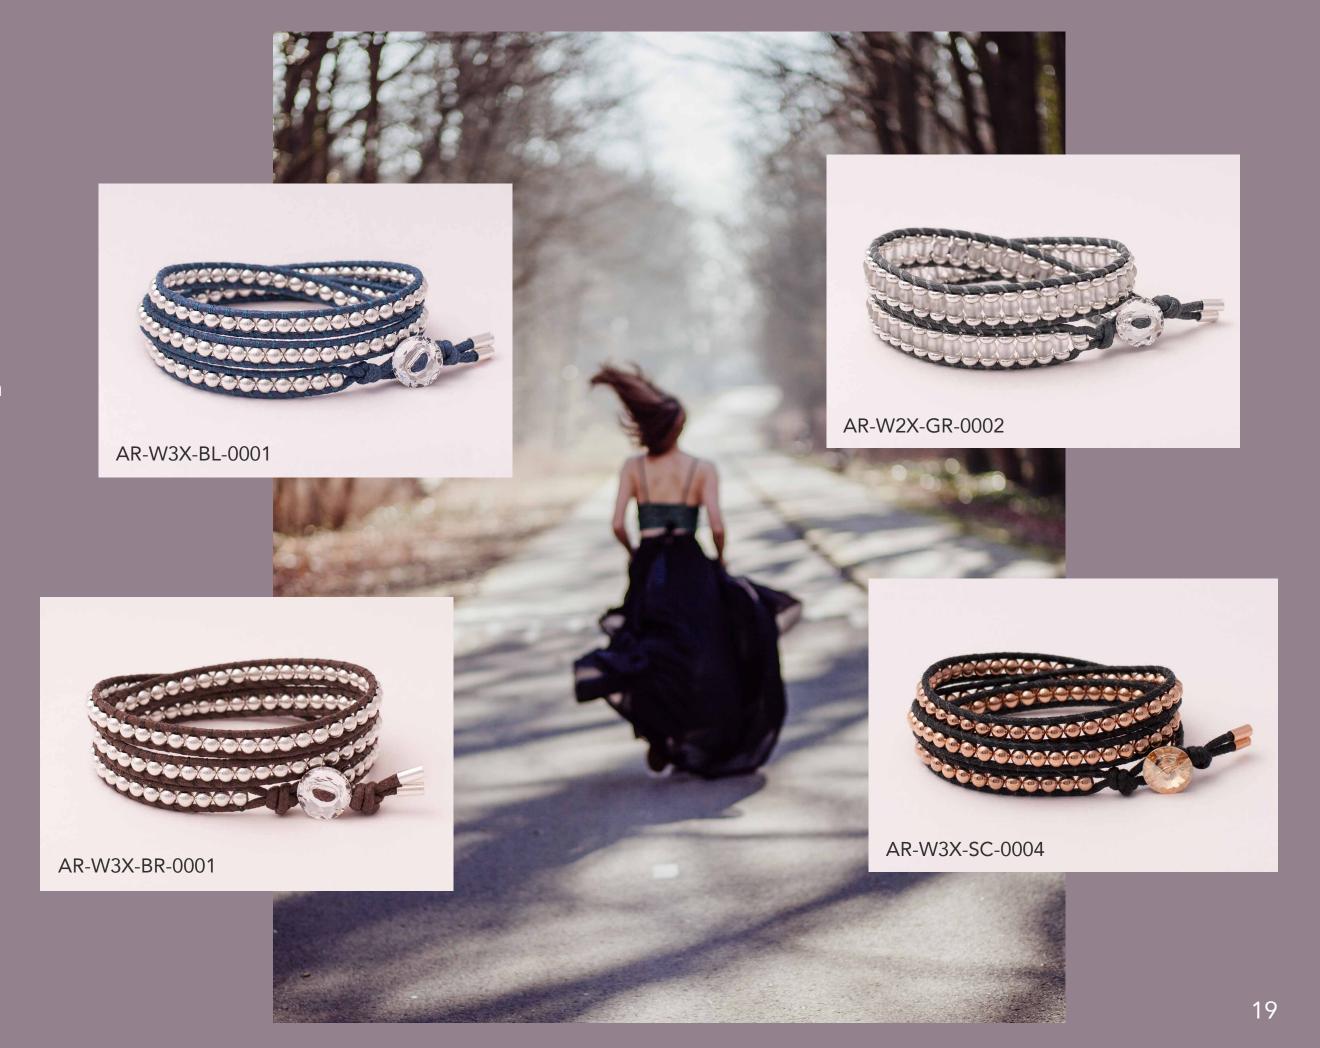

## Glamorous Wrap Bracelets

Every single bead in these bracelets is carefully woven by hand.

Waxed cotton, a high-quality crystal button and matching sterling silver end caps.

Available in different designs: Sterling silver beads with cotton cord in blue, brown, grey or black

Sterling silver wheels with matt mountain crystal in grey or white

Rosé-gold coloured hematite beads with black cotton cord

Width of the beads 4 mm Length as desired