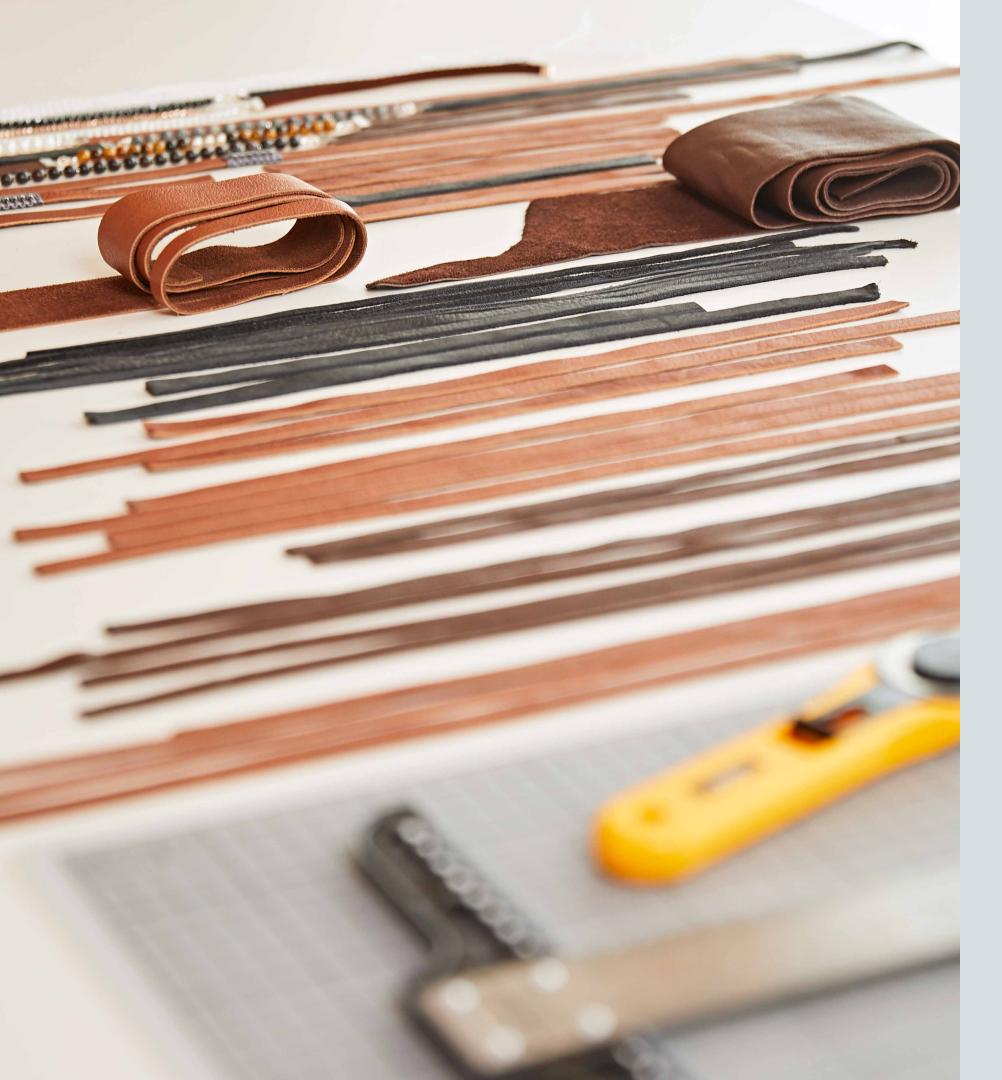

### Sustainable Beauty

The basis for all my leather bracelets is high-quality natural cow leather. It comes from the original Swiss Browns of a local Bioland organic-certified Arche farm\* in the Allgäu.

The farmer delivers the skins to a traditional German tannery, where they are tanned completely chromium-free, with extracts from mimosa, acorns and bark, and then dyed with plants. Thus, the leather keeps its natural feel and becomes wonderfully soft.

Local designers use this leather to manufacture their bags and the offcut pieces I use for my leather jewellery.

By this collaboration almost the entire hide is made into high-quality products with a long life-cycle.