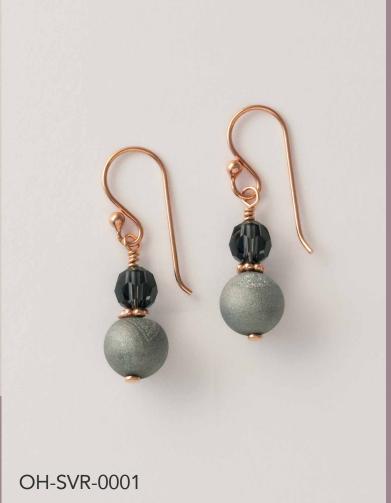

## Earrings

Shimmering freshwater pearls and and matt brushed gold celebrate a feminine look in a clear design.

OH-S-0013