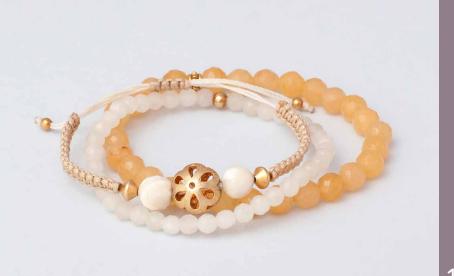

## Macramé Bracelet Sets

Handwoven macramé bracelets with sterling silver elements, combined with bracelets on elastic band.

Macramé bracelet with smoky quartz and ornamented silver beads, combined with two crystal bracelets.

Bracelet set in champagne blush tones, with agate beads and net elements, combined with a crystal bracelet.

Bracelet set with black macramé bracelet with gold-plated ornament and mother-of-pearl, combined with an aragonite and a freshwater pearl bracelet.

Also available in gold and white.

Combined with bracelets of white jade and aventurine quartz.