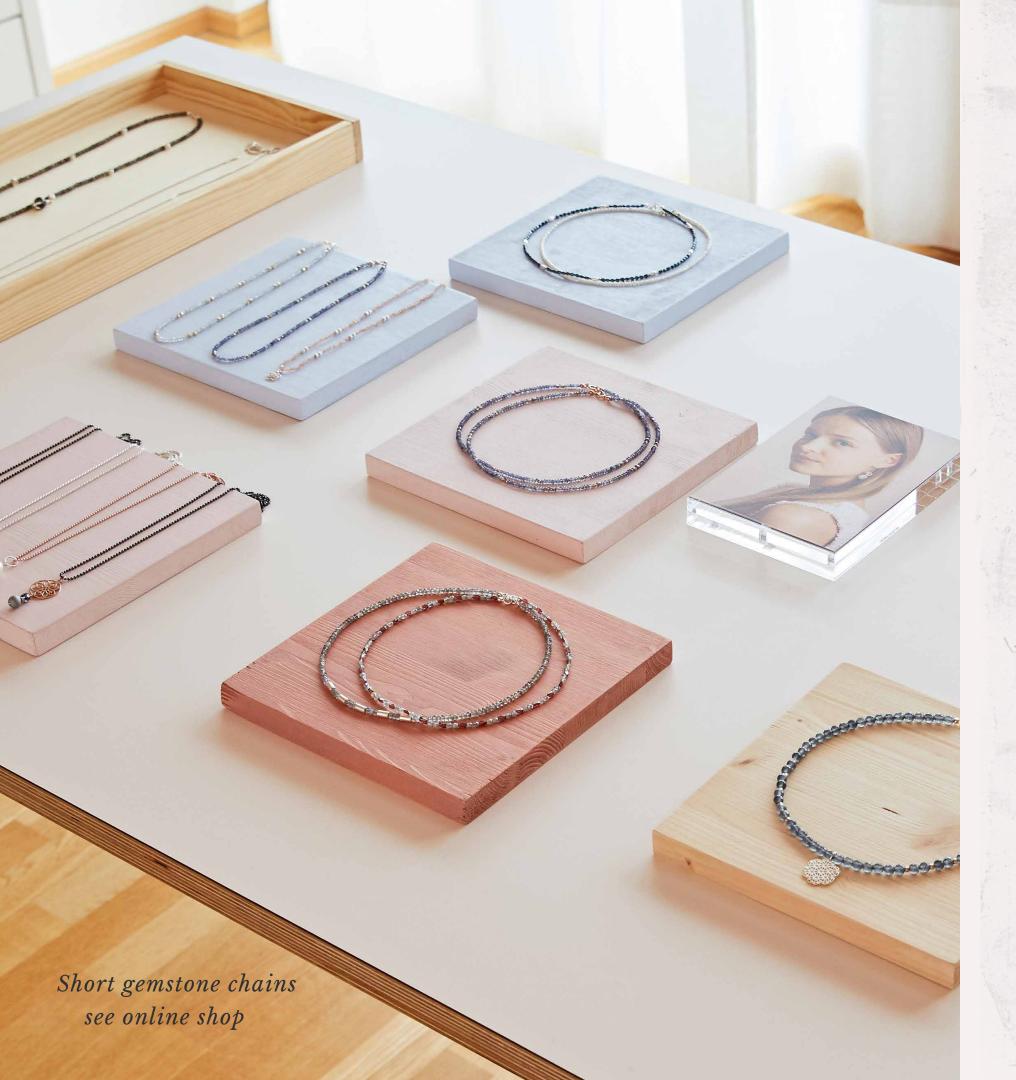

# Rosewood Necklace with Mandala

Mala beads necklace with rosewood, rose quartz, crystal and small, glittering intermediate beads of haematite. Pendant and clasp rosé gold-plated sterling silver.

Length 90 cm, pendant 30 mm, wood beads 6 mm Also available in silver.

## Grey Wood Necklace with Mandala

Mala beads necklace with grey wood and glittering intermediate beads of haematite. Pendant and clasp sterling silver.

Length 90 cm, pendant 30 mm, wood beads 6 mm Also available in rosé gold-plated sterling silver. Prices on page 29

# Bayong Wood Necklace with Tassel

Mala beads necklace with natural bayong wood, high-quality crystals, quietly sparkling small intermediate beads. Pendant with black tassel, faceted onyx und gold-plated ornamental pearl.