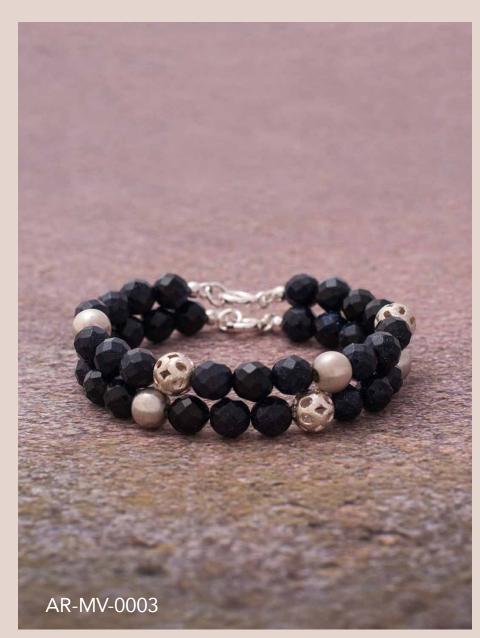

#### WITH SPRING RING CLASP

AR-MV-0001

Glittering agate beads, sterling silver elements, freshwater pearls Beads 8 mm, spring ring clasp

Shimmering moonstone combined with sterling silver platelets. Beads 5 or 8 mm, spring ring clasp

Faceted blue river stones, various sterling silver beads with matt and brushed surface Beads 8 mm, spring ring clasp