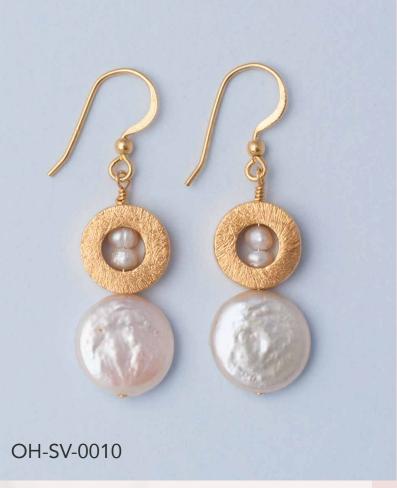

## Earrings

Shimmering freshwater pearls and and matt brushed gold celebrate a feminine look in a clear design.

OH-S-0013