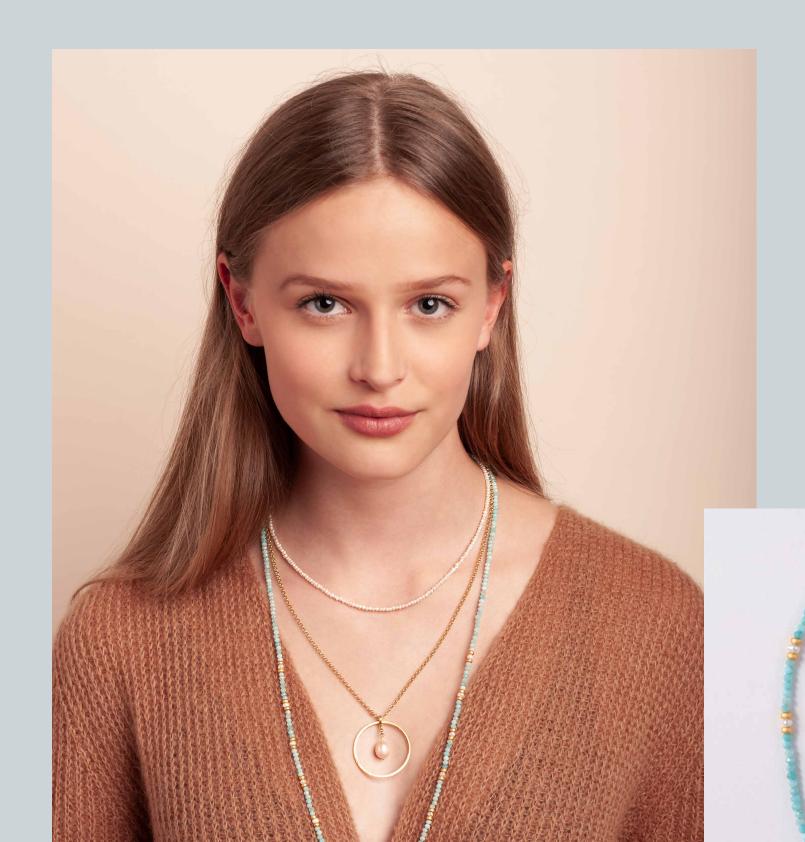

# Amazonite, warm gold tones and freshwater pearls

Amazonite necklace in light turquoise with gold-plated sun symbol, freshwater pearls and gold-plated elements.

Length 80 cm, necklace elements 3 mm, pendant 15 mm.

Pendant with circle element and freshwater pearl on a pea chain in gold-plated sterling silver. Length 60 cm, pendant 30 mm

KE-L-LV-0003

KE-L-SV-0004