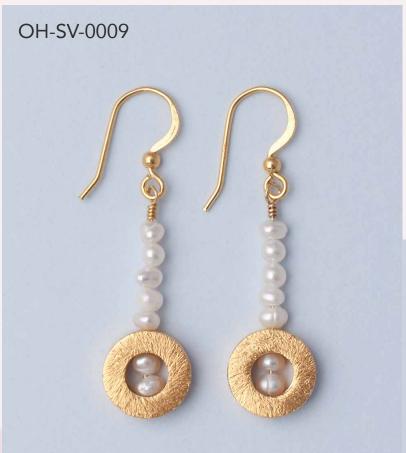

## Earrings

Shimmering freshwater pearls and and matt brushed gold celebrate a feminine look in a clear design.

OH-S-0013