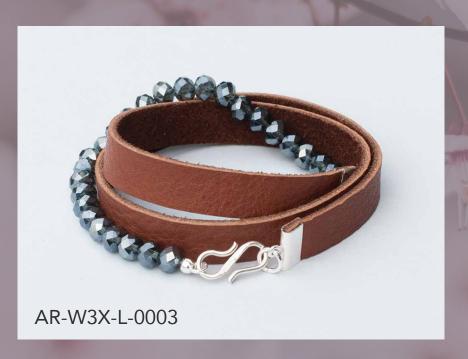

## Grey Wood Necklace with Mandala

Mala beads necklace with grey wood and glittering intermediate beads of haematite. Pendant and clasp sterling silver.

Length 90 cm, pendant 30 mm, wood beads 6 mm Also available in rosé gold-plated sterling silver. Prices on page 29

AR-W3X-L-0003