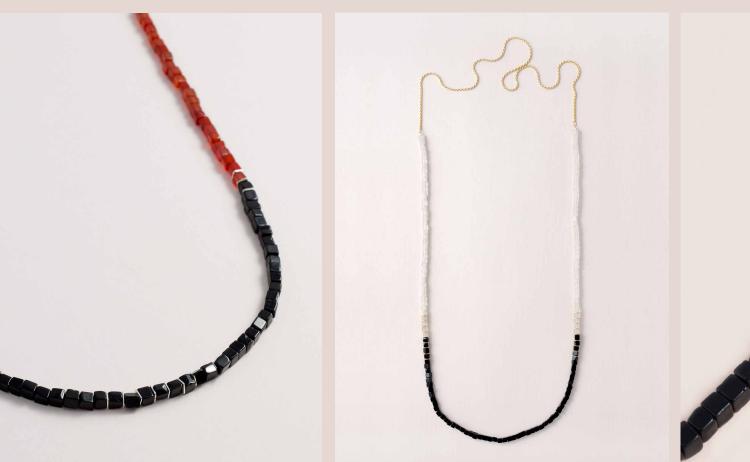

#### Cubes Necklace

Shining onyx combined with carnelian cubes, silver intermediate elements and sterling silver cord chain.

Chain length 97 cm, width 1.7 mm, cubes 4 x 4 mm Also available in combination with matt mountain-crystal cubes on a gold-plated silver chain, length 103 cm.