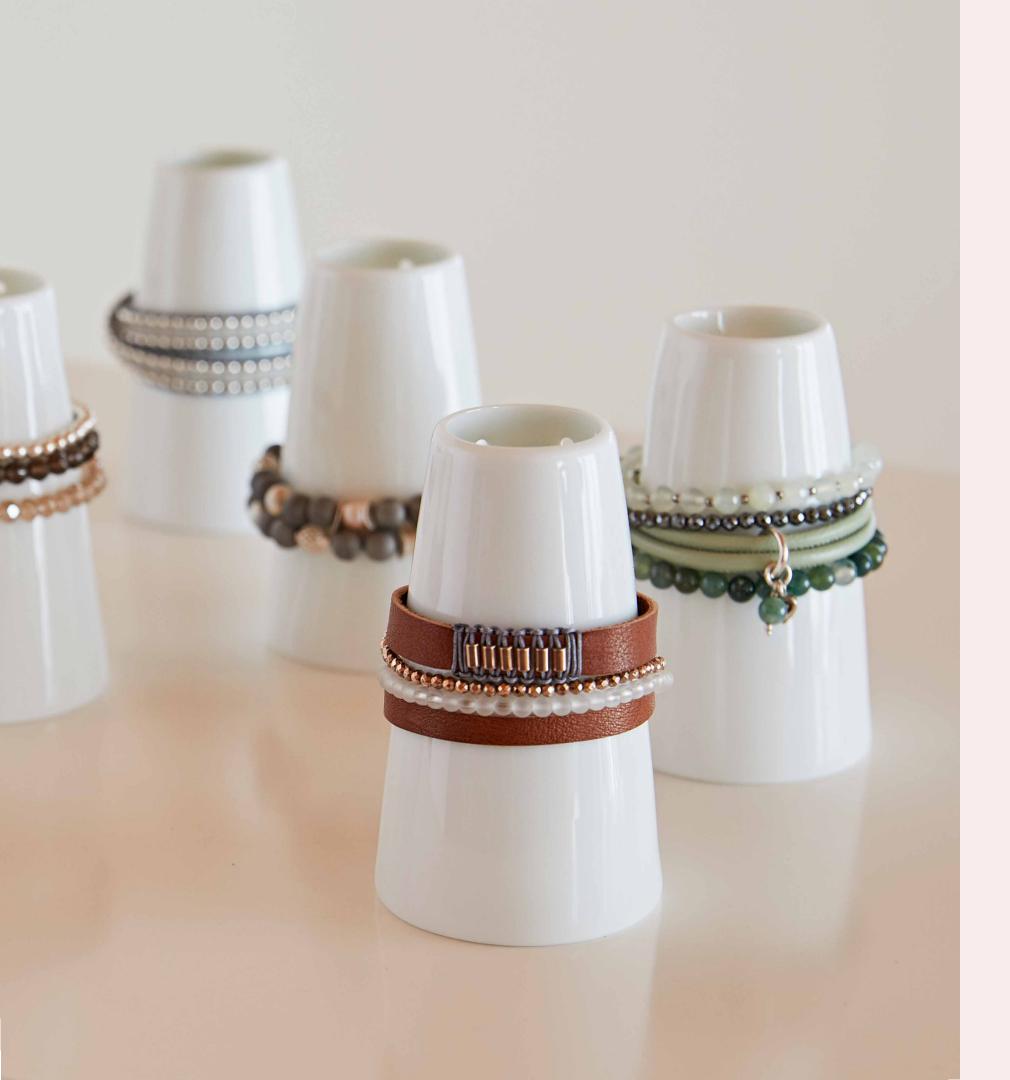

## Glamorous Wrap Bracelets

Every single bead in these bracelets is carefully woven by hand.

Waxed cotton, a high-quality crystal button and matching sterling silver end caps.

Available in different designs: Sterling silver beads with cotton cord in blue, brown, grey or black

Sterling silver wheels with matt mountain crystal in grey or white

Rosé-gold coloured hematite beads with black cotton cord

Width of the beads 4 mm Length as desired

#### Natural Leather Bracelets

Beautiful wrap bracelets for women and men that combine casual natural leather with elegant semi-precious stones, natural woods or macramé.

Women's double wrap bracelet made of rosé-gold hematite, matt mountain crystal, combined with cognac-coloured natural leather.

Length as desired, standard length 36 cm width 3 to 6 mm, sterling silver S-hook clasp

Men's triple wrap bracelets made of dark brown natural leather, ebony and small pyrite stones or cognac-coloured leather with handwoven silver hematite elements.