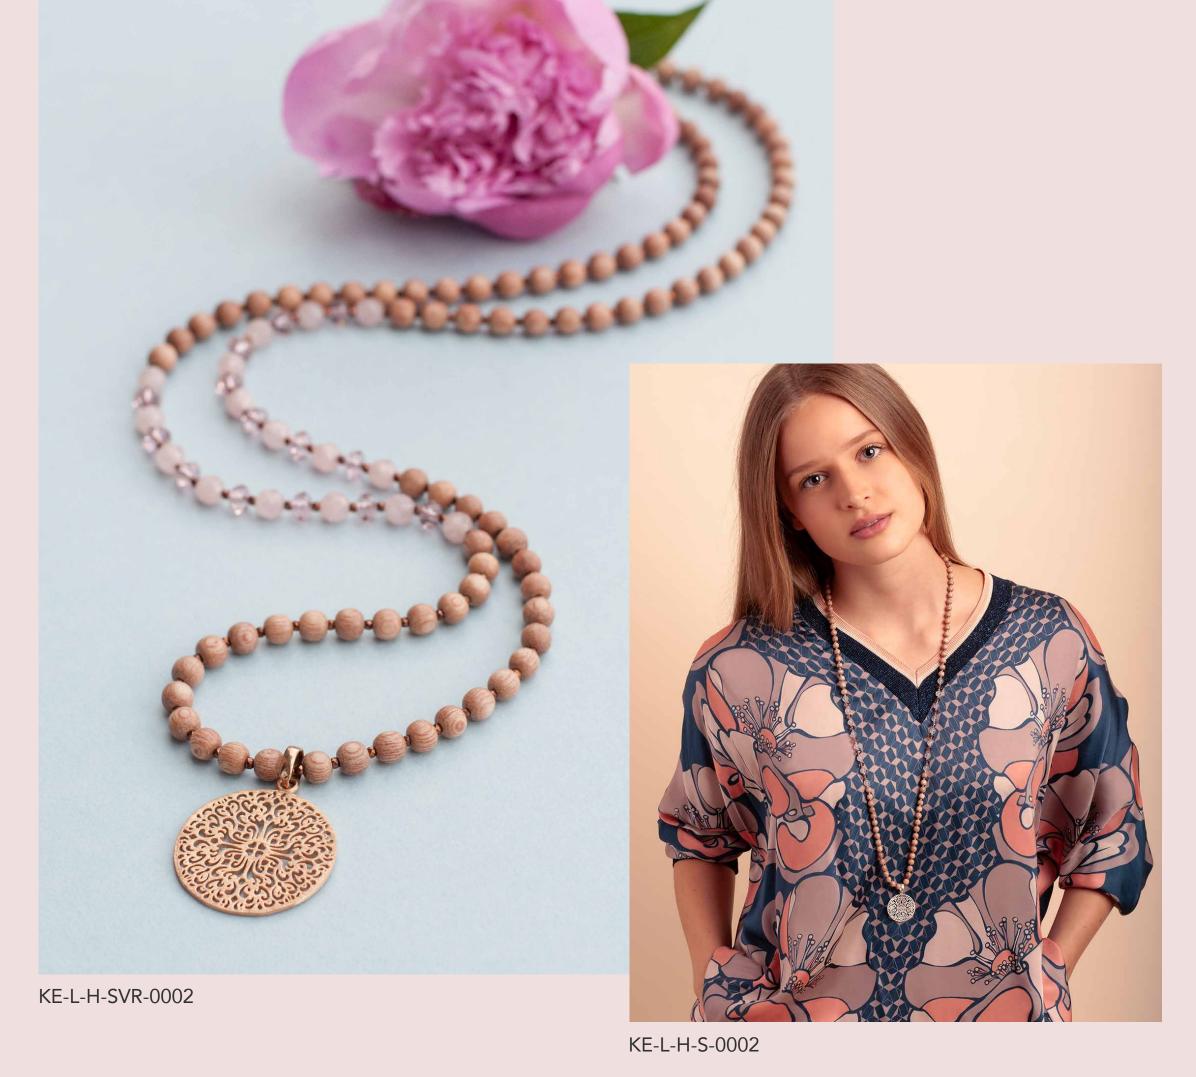

# Rosewood Necklace with Mandala

Mala beads necklace with rosewood, rose quartz, crystal and small, glittering intermediate beads of haematite. Pendant and clasp rosé gold-plated sterling silver.

Length 90 cm, pendant 30 mm, wood beads 6 mm Also available in silver.