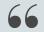

#### Natural Leather Bracelets

Beautiful wrap bracelets for women and men that combine casual natural leather with elegant semi-precious stones, natural woods or macramé.

Women's double wrap bracelet made of rosé-gold hematite, matt mountain crystal, combined with cognac-coloured natural leather.

Length as desired, standard length 36 cm width 3 to 6 mm, sterling silver S-hook clasp

Men's triple wrap bracelets made of dark brown natural leather, ebony and small pyrite stones or cognac-coloured leather with handwoven silver hematite elements.

Length as desired, standard length 57,5 cm. Width 10 mm, sterling silver lobster clasp.