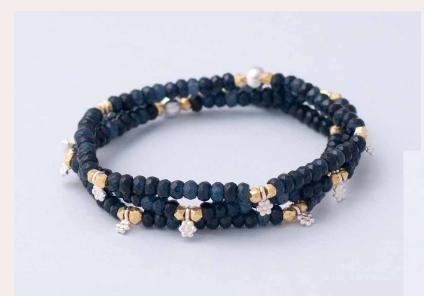

## Glamorous Wrap Bracelets

Every single bead in these bracelets is carefully woven by hand.

Waxed cotton, a high-quality crystal button and matching sterling silver end caps.

Available in different designs: Sterling silver beads with cotton cord in blue, brown, grey or black

Sterling silver wheels with matt mountain crystal in grey or white

Rosé-gold coloured hematite beads with black cotton cord

Width of the beads 4 mm Length as desired