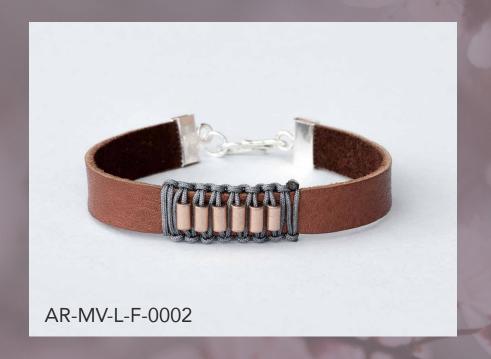

# Men's Bracelets FOR NATURE LOVERS

Organic colours, natural appeal and always casual to wear. Handmade men's jewellery with a strong character and a gentle soul.