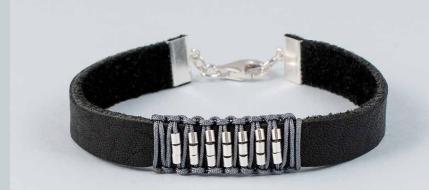

# Men's jewellery FOR INDIVIDUALISTS

The material mix of semi-precious stones such as labradorite, onyx and amethyst, sterling silver, precious woods and natural leather give each piece of jewellery its special look.

# Men's Bracelets FOR NATURE LOVERS

Organic colours, natural appeal and always casual to wear. Handmade men's jewellery with a strong character and a gentle soul.