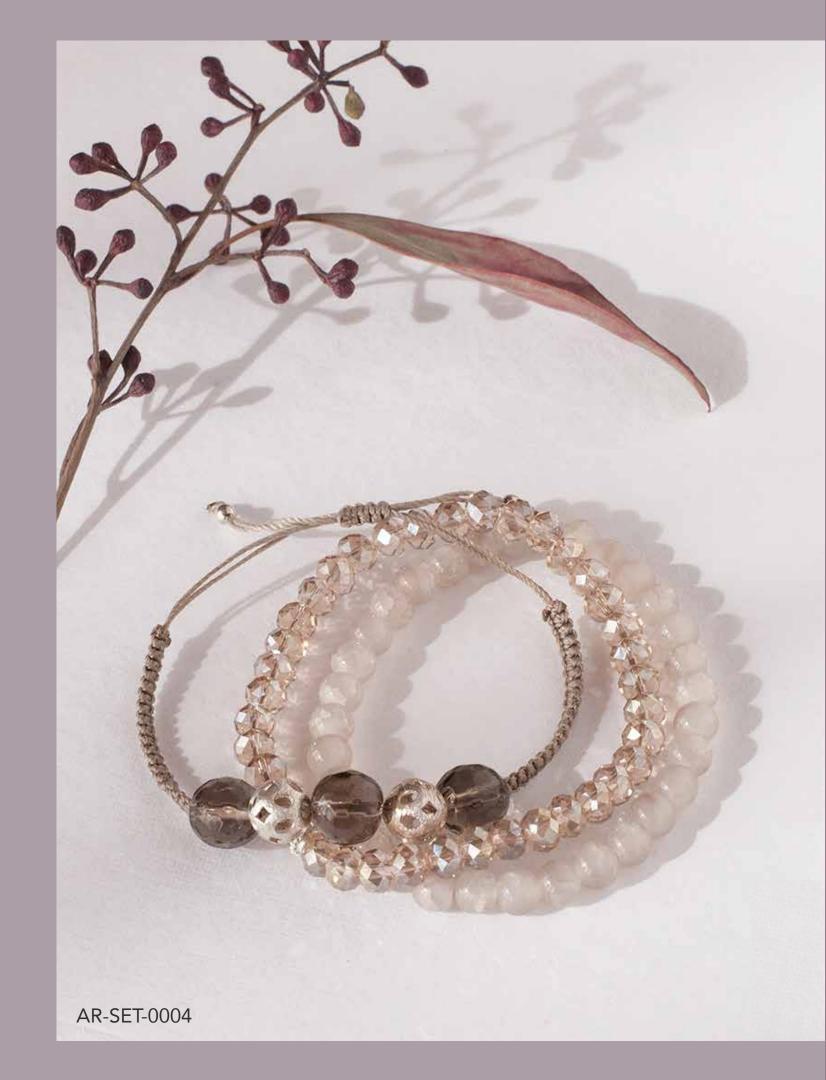

## Macramé Bracelet Sets

Handwoven macramé bracelets with sterling silver elements, combined with bracelets on elastic band.

Macramé bracelet with smoky quartz and ornamented silver beads, combined with two crystal bracelets.

Bracelet set in champagne blush tones, with agate beads and net elements, combined with a crystal bracelet.

Bracelet set with black macramé bracelet with gold-plated ornament and mother-of-pearl, combined with an aragonite and a freshwater pearl bracelet.