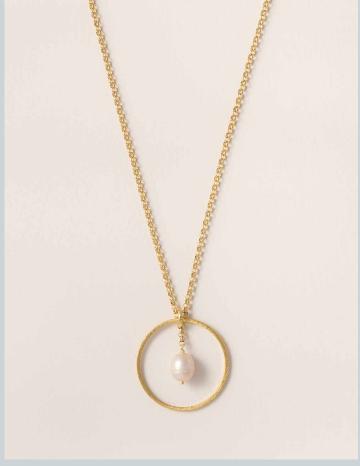

Pendant with circle element and freshwater pearl on a pea chain in gold-plated sterling silver. Length 60 cm, pendant 30 mm

KE-L-LV-0003

KE-L-SV-0004