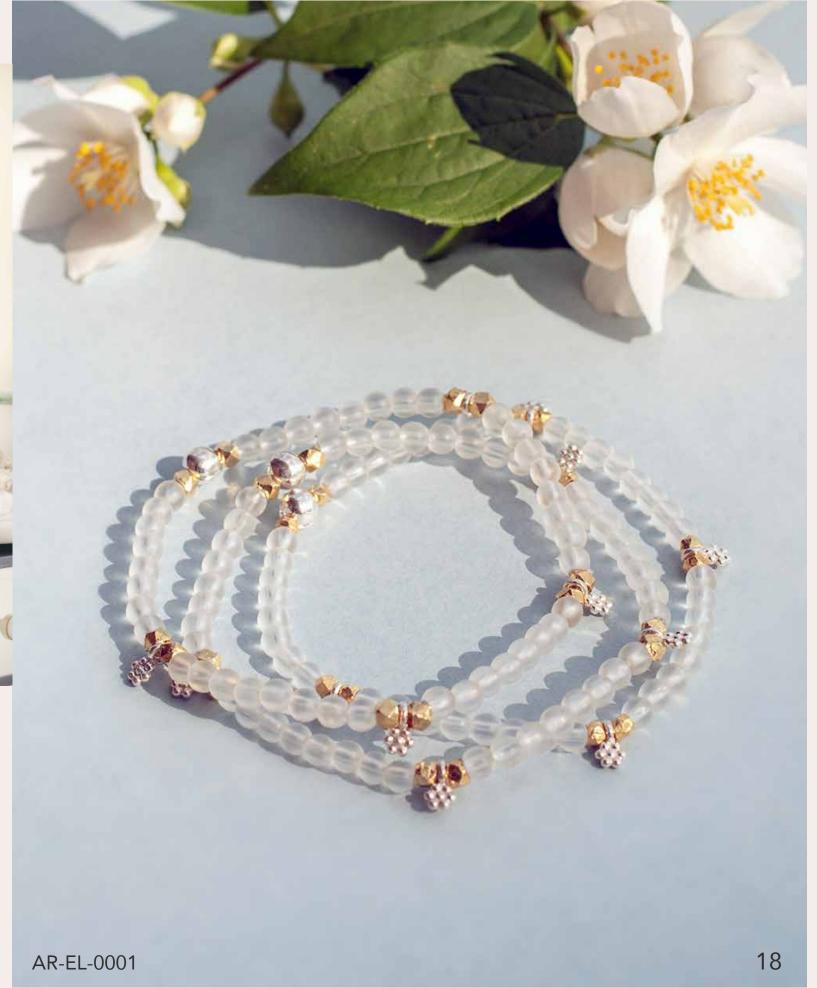

## Glamorous Wrap Bracelets

Every single bead in these bracelets is carefully woven by hand.

Waxed cotton, a high-quality crystal button and matching sterling silver end caps.

Available in different designs: Sterling silver beads with cotton cord in blue, brown, grey or black

Sterling silver wheels with matt mountain crystal in grey or white

Rosé-gold coloured hematite beads with black cotton cord

Width of the beads 4 mm Length as desired