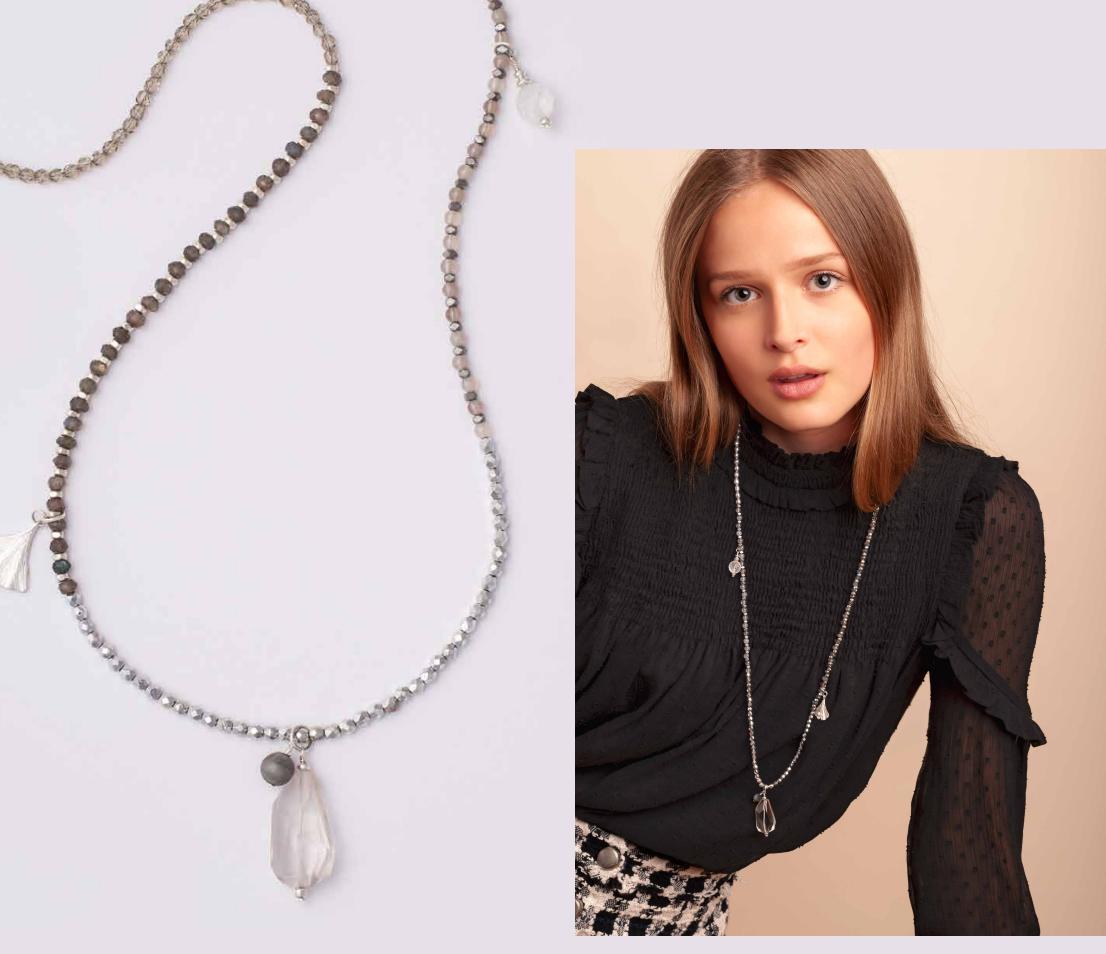

# Statement Necklace with Eye-catching Pendants

Necklace in matching silvers and greys and rich in detail. With labradorite, mountain crystal, agate, haematite, freshwater pearls and crystal beads.

Three pendants: ginkgo leaf, faceted matt mountain-crystal sphere and central mountain crystal.

Length 81 cm, necklace elements 4 to 5 mm Central pendant  $18 \times 30 \text{ mm}$  Silver elements and clasp in sterling silver

KE-L-S-0001 8