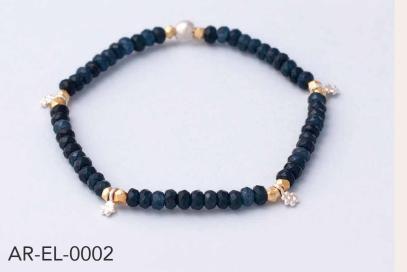

ined with an aragonite and a freshwater pearl bracelet.

Also available in gold and white.

Combined with bracelets of white jade and aventurine quartz.







#### Gemstone Bracelets

#### WITH SPRING RING CLASP







AR-MV-0001

Glittering agate beads, sterling silver elements, freshwater pearls Beads 8 mm, spring ring clasp



Shimmering moonstone combined with sterling silver platelets. Beads 5 or 8 mm, spring ring clasp

Faceted blue river stones, various sterling silver beads with matt and brushed surface Beads 8 mm, spring ring clasp

# Gemstone Bracelets ON ELASTIC BAND

Delicate bracelets in blue agate or matt mountain crystal, combined with small sterling silver flowers and gold-plated silver elements.

Standard size approx. 16,5 cm inner dimension Width of the stones 4 mm









## Glamorous Wrap Bracelets

Every single bead in these bracelets is carefully woven by hand.

Waxed cotton, a high-quality crystal button and matching sterling silver end caps.

Available in different designs: Sterling silver beads with cotton cord in blue, brown, grey or black

Sterling silver wheels with matt mountain crystal in grey or white

Rosé-gold coloured hematite beads with black cotton cord

Width of the beads 4 mm Length as desired







### Sustainable Beauty

The basis for all my leather bracelets is high-quality natural cow leather. It comes from the original Swiss Browns of a local Bioland organic-certified Arche farm\* in the Allgäu.

The farmer delivers the skins to a traditional German tannery, where they are tanned completely chromium-free, with extracts from mimo