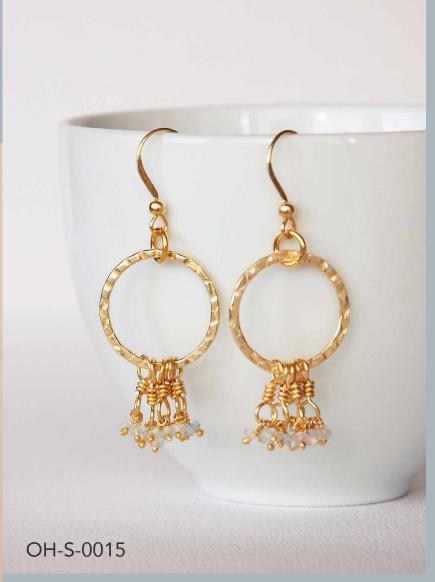

## Keshi Earrings

Casually elegant earrings in Bohemian-chic style.
Gold-plated sterling silver and freshwater pearls.
Length approx. 4.5 cm, max. width 13 mm