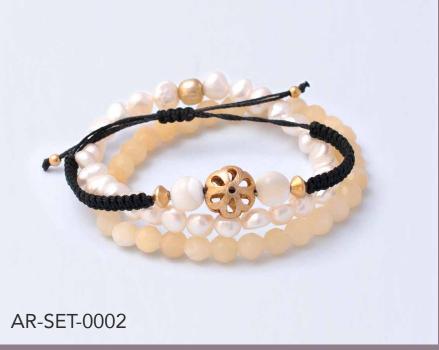

## Macramé Bracelet Sets

Handwoven macramé bracelets with sterling silver elements, combined with bracelets on elastic band.

Macramé bracelet with smoky quartz and ornamented silver beads, combined with two crystal bracelets.

Bracelet set in champagne blush tones, with agate beads and net elements, combined with a crystal bracelet.

Bracelet set with black macramé bracelet with gold-plated ornament and mother-of-pearl, combined with an aragonite and a freshwater pearl bracelet.

Also available in gold and white.

Combined with bracelets of white jade and aventurine quartz.