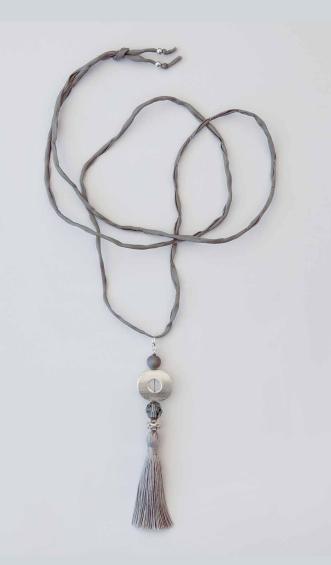

#### Boho Pendant with Tassel

Detailed Boho pendant with crystal, agate and tassel in beautiful grey tones. Combined with sterling silver cord chain or silk cord.

Length 70 or 90 cm, pendant 11 cm, silver elements in sterling silver. Also available with smoky quartz, agate and taupe tassel.

KE-L-S-0007

KE-L-S-0004