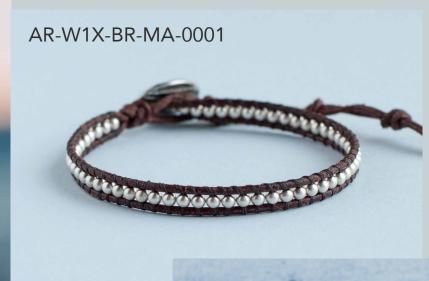

#### Natural Leather Bracelets

Beautiful wrap bracelets for women and men that combine casual natural leather with elegant semi-precious stones, natural woods or macramé.

Women's double wrap bracelet made of rosé-gold hematite, matt mountain crystal, combined with cognac-coloured natural leather.

Length as desired, standard length 36 cm width 3 to 6 mm, sterling silver S-hook clasp

Men's triple wrap bracelets made of dark brown natural leather, ebony and small pyrite stones or cognac-coloured leather with handwoven silver hematite elements.

Length as desired, standard length 57,5 cm. Width 10 mm, sterling silver lobster clasp.