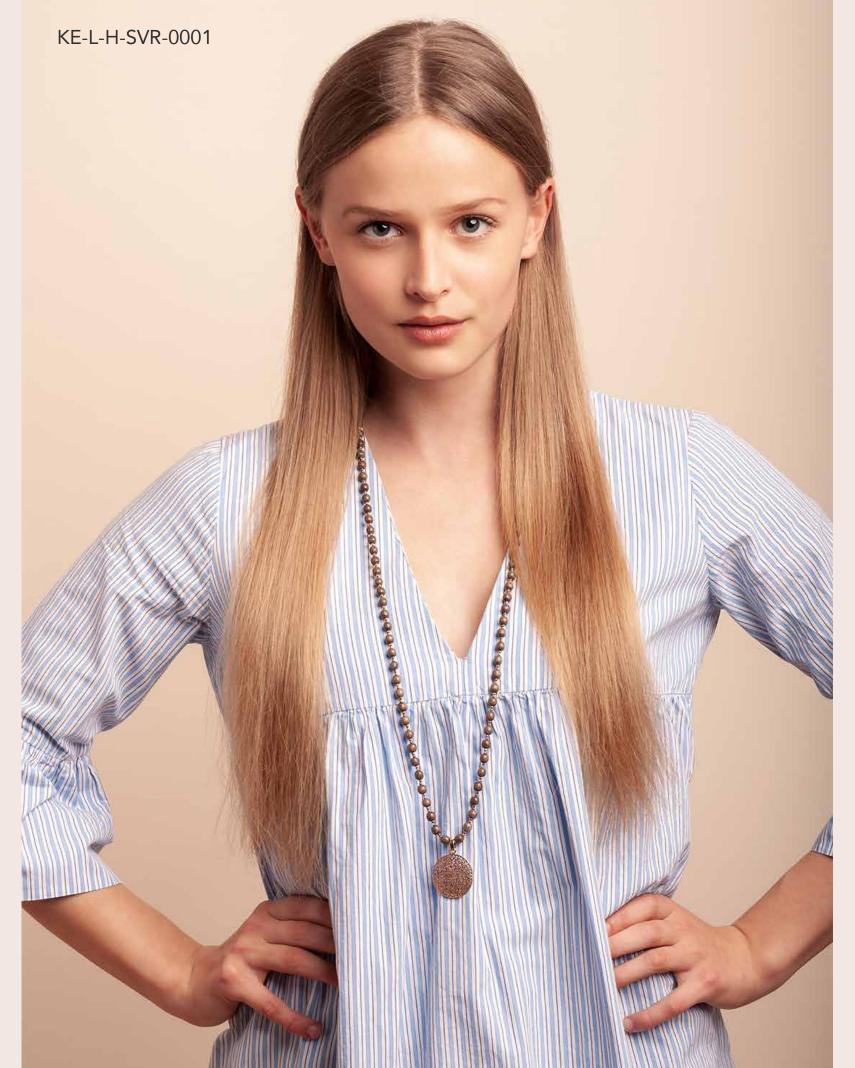

# Rosewood Necklace with Mandala

Mala beads necklace with rosewood, rose quartz, crystal and small, glittering intermediate beads of haematite. Pendant and clasp rosé gold-plated sterling silver.

Length 90 cm, pendant 30 mm, wood beads 6 mm Also available in silver.

AR-W3X-L-0003