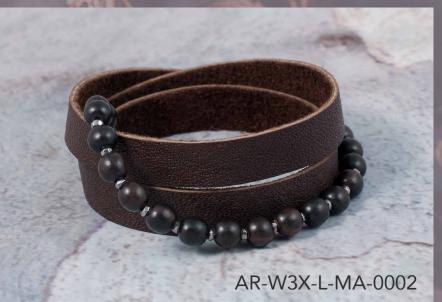

# Men's jewellery FOR INDIVIDUALISTS

The material mix of semi-precious stones such as labradorite, onyx and amethyst, sterling silver, precious woods and natural leather give each piece of jewellery its special look.

KE-L-S-MA-0001

AR-W3X-L-MA-0001 23

AR-MV-S-MA-0002

AR-MV-L-MA-0001

AR-MV-L-MA-0002

# Men's Bracelets FOR NATURE LOVERS

Organic colours, natural appeal and always casual to wear. Handmade men's jewellery with a strong character and a gentle soul.