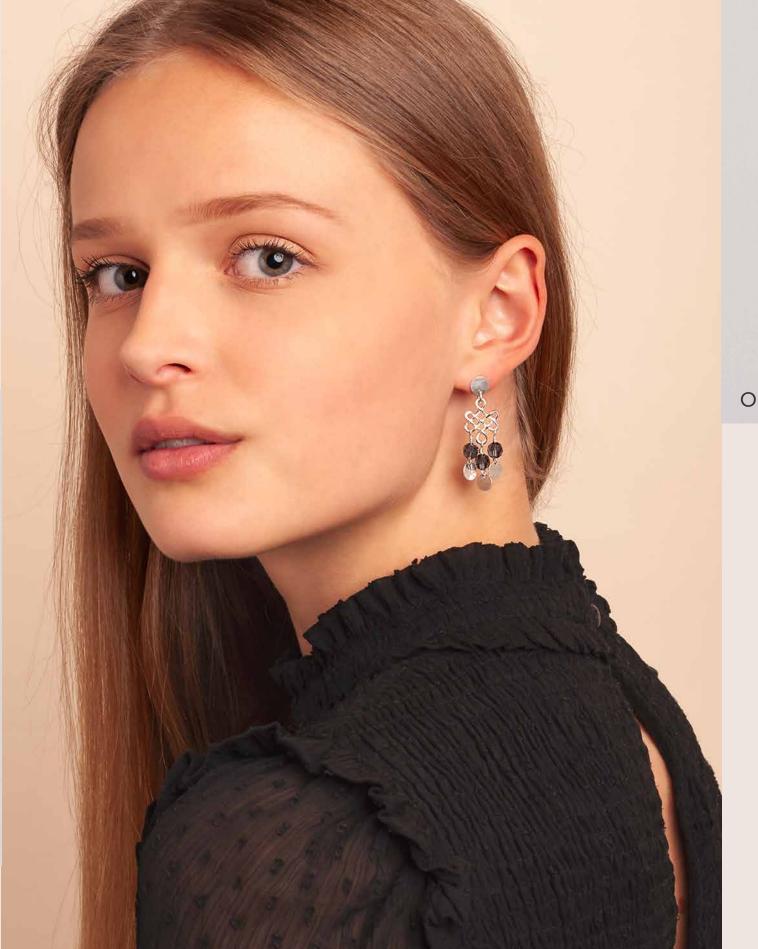

## Stud Earrings

Sterling silver stud earrings with eternal knot, which is regarded as a symbol of infinity, harmony and a long life in many cultures. Small spheres or cones and shiny little platelets adorn the studs and give them a playful movement.

Length: approx. 4 cm, width: max. 15 mm