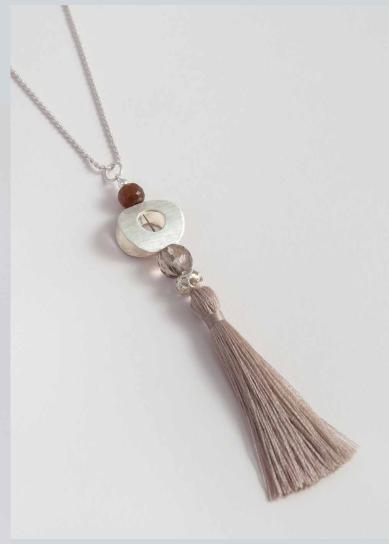

# Bayong Wood Necklace with Tassel

Mala beads necklace with natural bayong wood, high-quality crystals, quietly sparkling small intermediate beads. Pendant with black tassel, faceted onyx und gold-plated ornamental pearl.

Length 92 cm, pendant 7 cm, wood beads 6 mm