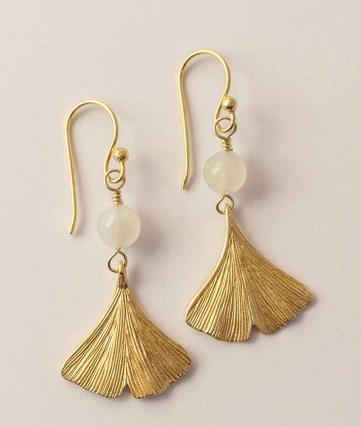

## Earrings

Shimmering freshwater pearls and and matt brushed gold celebrate a feminine look in a clear design.

OH-S-0013