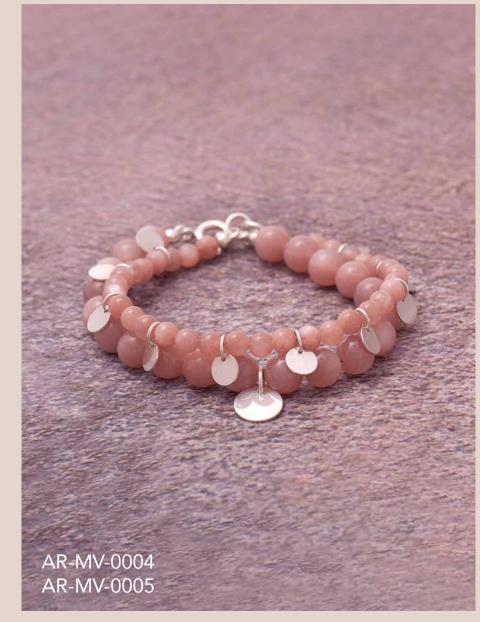

#### WITH SPRING RING CLASP

AR-MV-0001

Glittering agate beads, sterling silver elements, freshwater pearls Beads 8 mm, spring ring clasp

Shimmering moonstone combined with sterling silver platelets. Beads 5 or 8 mm, spring ring clasp