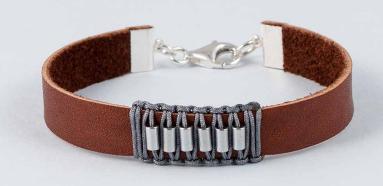

# Men's jewellery FOR INDIVIDUALISTS

The material mix of semi-precious stones such as labradorite, onyx and amethyst, sterling silver, precious woods and natural leather give each piece of jewellery its special look.

# Men's Bracelets FOR NATURE LOVERS

Organic colours, natural appeal and always casual to wear. Handmade men's jewellery with a strong character and a gentle soul.