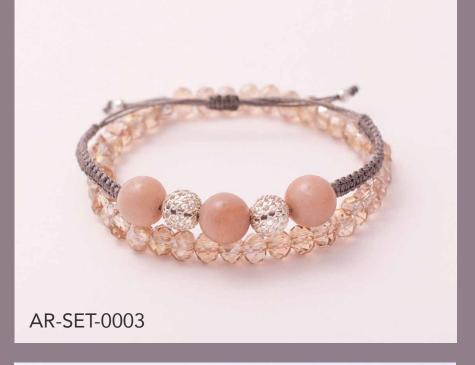

## Macramé Bracelet Sets

Handwoven macramé bracelets with sterling silver elements, combined with bracelets on elastic band.

Macramé bracelet with smoky quartz and ornamented silver beads, combined with two crystal bracelets.

Bracelet set in champagne blush tones, with agate beads and net elements, combined with a crystal bracelet.

Bracelet set with black macramé bracelet with gold-plated ornament and mother-of-pearl, combined with an aragonite and a freshwater pearl bracelet.