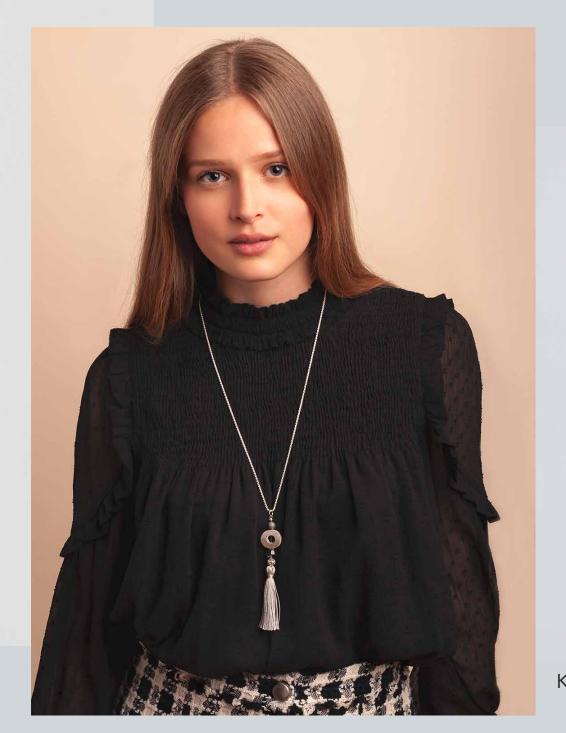

# Bayong Wood Necklace with Tassel

Mala beads necklace with natural bayong wood, high-quality crystals, quietly sparkling small intermediate beads. Pendant with black tassel, faceted onyx und gold-plated ornamental pearl.

Length 92 cm, pendant 7 cm, wood beads 6 mm