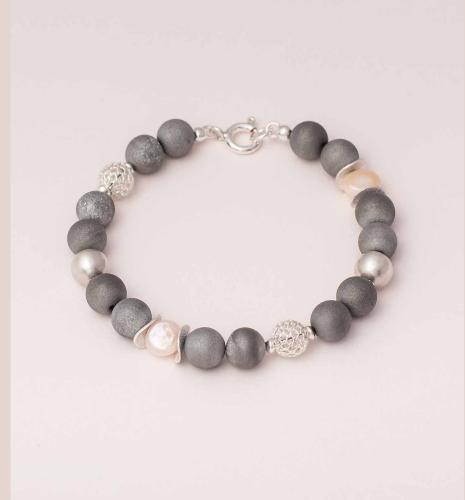

#### WITH SPRING RING CLASP

AR-MV-0001

Glittering agate beads, sterling silver elements, freshwater pearls Beads 8 mm, spring ring clasp

Shimmering moonstone combined with sterling silver platelets. Beads 5 or 8 mm, spring ring clasp

Faceted blue river stones, various sterling silver beads with matt and brushed surface Beads 8 mm, spring ring clasp