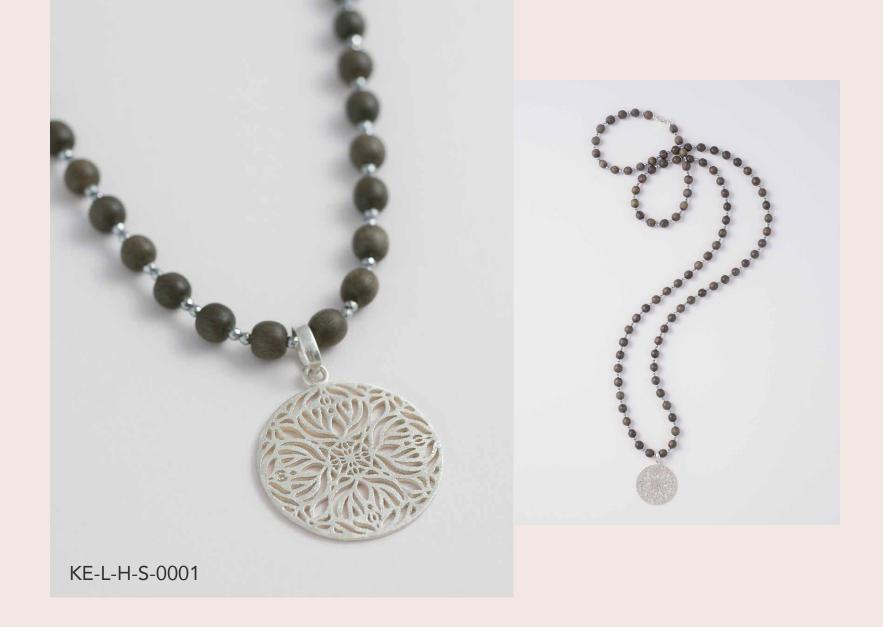

## Grey Wood Necklace with Mandala

Mala beads necklace with grey wood and glittering intermediate beads of haematite. Pendant and clasp sterling silver.

Length 90 cm, pendant 30 mm, wood beads 6 mm Also available in rosé gold-plated sterling silver. Prices on page 29

AR-W3X-L-0003