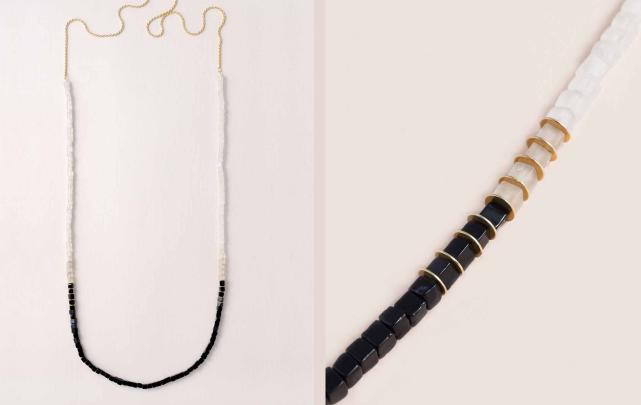

#### Cubes Necklace

Shining onyx combined with carnelian cubes, silver intermediate elements and sterling silver cord chain.

Chain length 97 cm, width 1.7 mm, cubes 4 x 4 mm Also available in combination with matt mountain-crystal cubes on a gold-plated silver chain, length 103 cm.