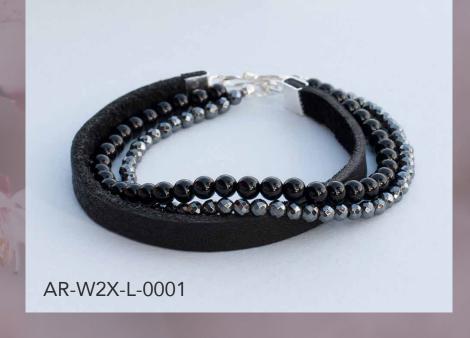

Double wrap bracelet with grey hematite and shiny onyx, combined with black natural leather.

Width 6 or 10 mm, length as desired sterling silver S-hook clasp