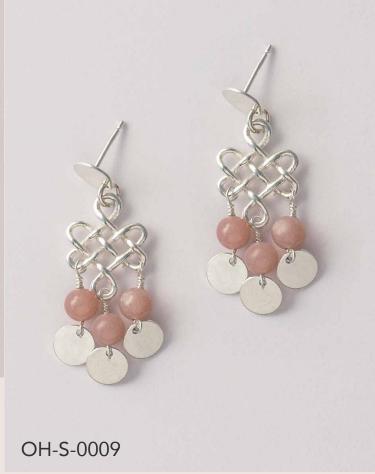

## Stud Earrings

Sterling silver stud earrings with eternal knot, which is regarded as a symbol of infinity, harmony and a long life in many cultures. Small spheres or cones and shiny little platelets adorn the studs and give them a playful movement.

Length: approx. 4 cm, width: max. 15 mm