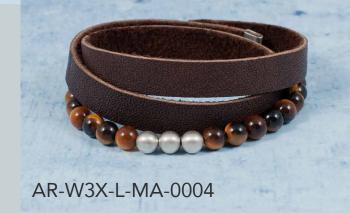

# Men's jewellery FOR INDIVIDUALISTS

The material mix of semi-precious stones such as labradorite, onyx and amethyst, sterling silver, precious woods and natural leather give each piece of jewellery its special look.

KE-L-S-MA-0001

AR-W3X-L-MA-0001 23

AR-MV-S-MA-0002

AR-MV-L-MA-0001

AR-MV-L-MA-0002