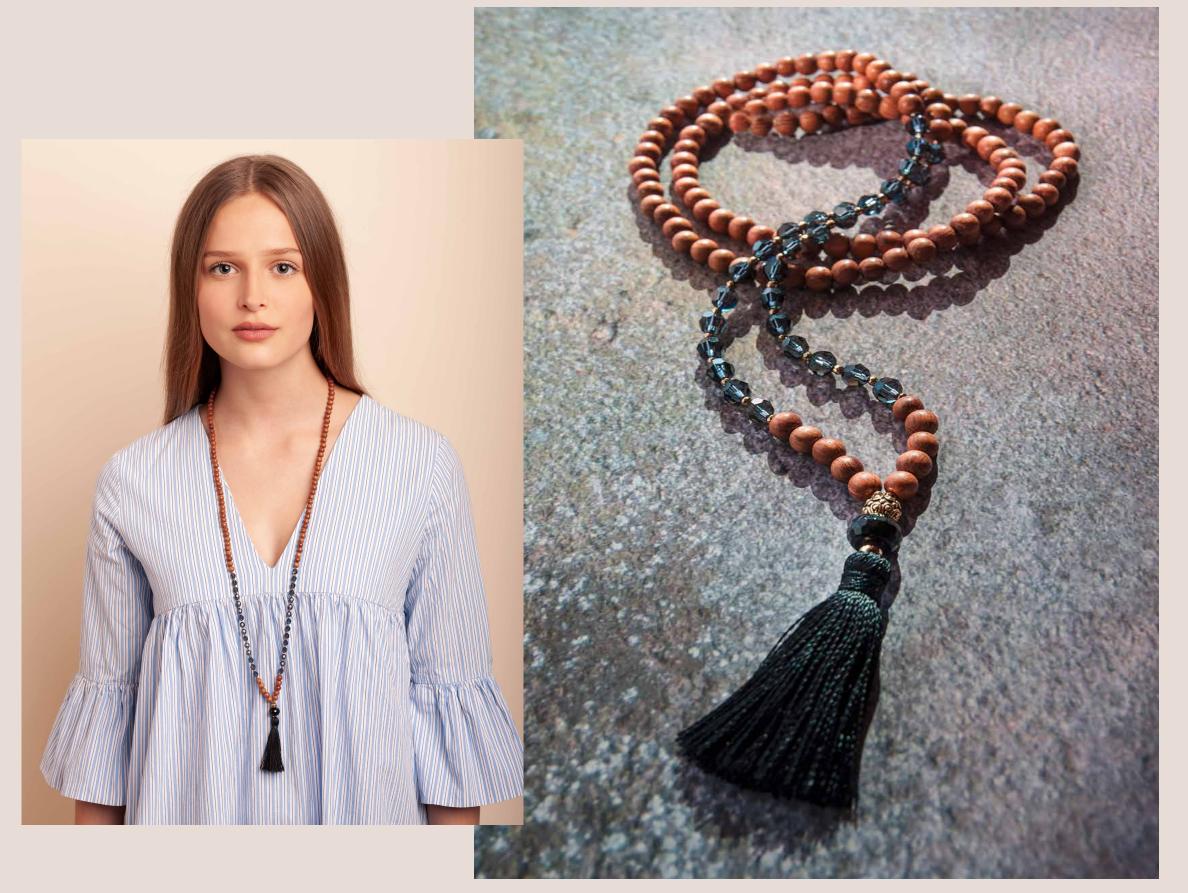

# Bayong Wood Necklace with Tassel

Mala beads necklace with natural bayong wood, high-quality crystals, quietly sparkling small intermediate beads. Pendant with black tassel, faceted onyx und gold-plated ornamental pearl.

Length 92 cm, pendant 7 cm, wood beads 6 mm