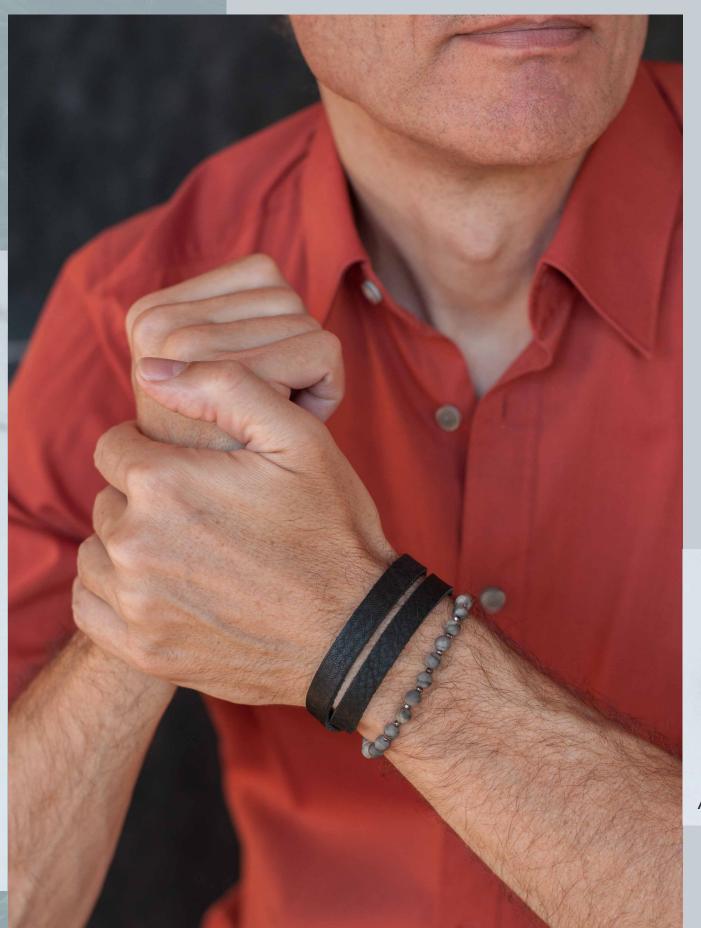

# Men's jewellery FOR INDIVIDUALISTS

The material mix of semi-precious stones such as labradorite, onyx and amethyst, sterling silver, precious woods and natural leather give each piece of jewellery its special look.

# Men's Bracelets FOR NATURE LOVERS

Organic colours, natural appeal and always casual to wear. Handmade men's jewellery with a strong character and a gentle soul.