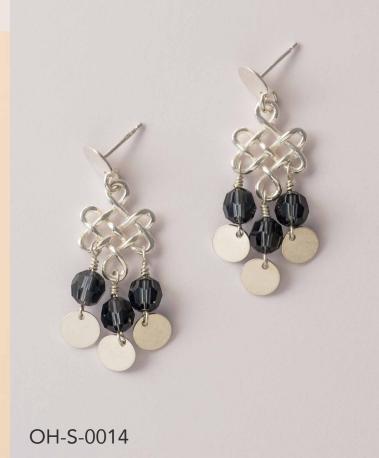

## Stud Earrings

Sterling silver stud earrings with eternal knot, which is regarded as a symbol of infinity, harmony and a long life in many cultures. Small spheres or cones and shiny little platelets adorn the studs and give them a playful movement.

Length: approx. 4 cm, width: max. 15 mm