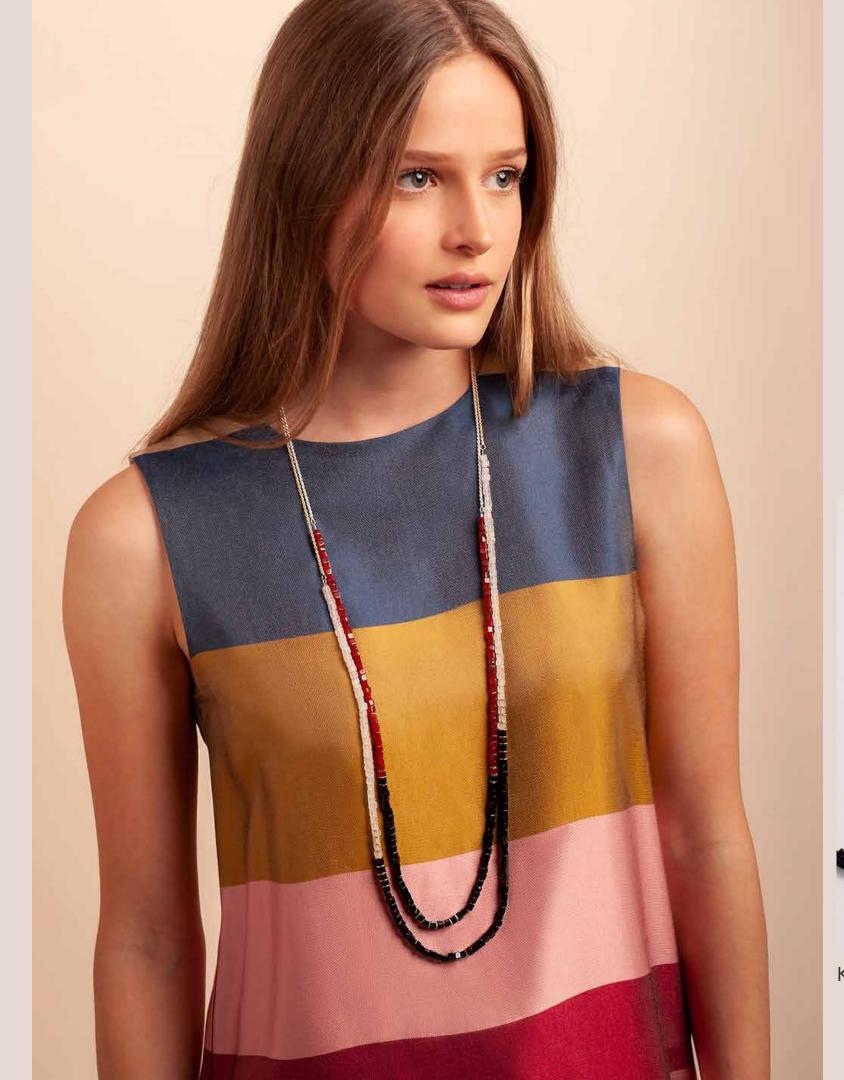

#### Cubes Necklace

Shining onyx combined with carnelian cubes, silver intermediate elements and sterling silver cord chain.

Chain length 97 cm, width 1.7 mm, cubes 4 x 4 mm Also available in combination with matt mountain-crystal cubes on a gold-plated silver chain, length 103 cm.